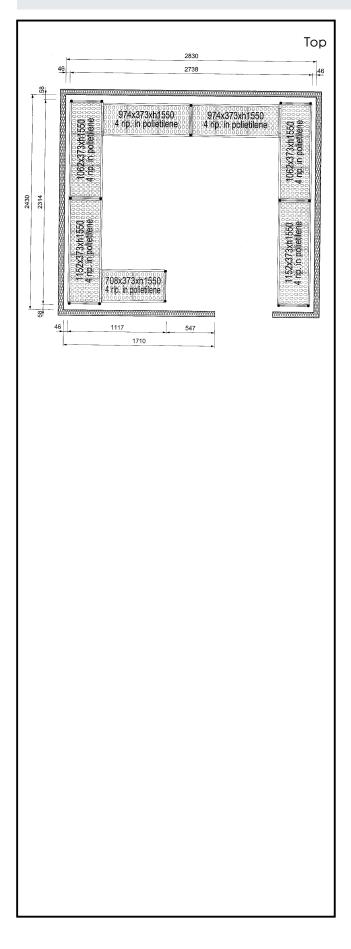

### Key Information:

| External dimensions,<br>length     |                        |
|------------------------------------|------------------------|
| 137107 (CRS2824)                   | 1117-2314-2738-2314 mm |
| External dimensions,<br>Depth:     | 373 mm                 |
| External dimensions,<br>Height:    | 1550 mm                |
| Max loading weight:<br>Net weight: | 3600 kg<br>119 kg      |
| ~                                  | 0                      |